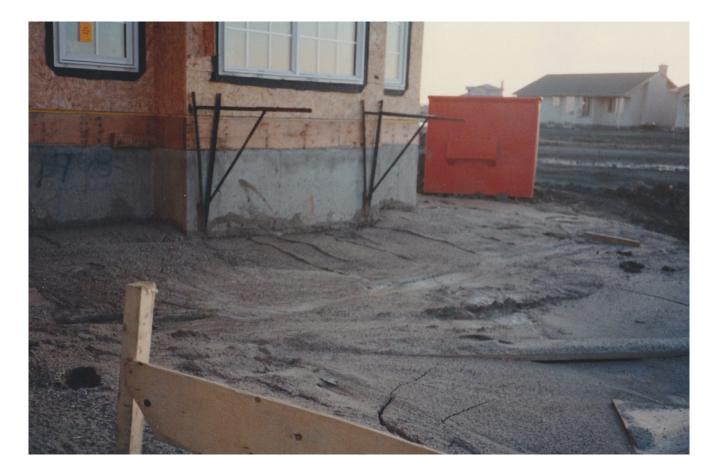

### Liquid Backfill

Liquid Backfill is a clay based, water resistant material that can be pumped to improve foundation grading, basement floor heaving and fill voids.

It's also great for refilling new excavations with stable soil material.

## Liquid Topsoil

Imagine improving the grade around your foundation without shoveling, tampers, wheelbarrows or delivery. Liquid topsoil is applied right where you need it, then compacts quickly.