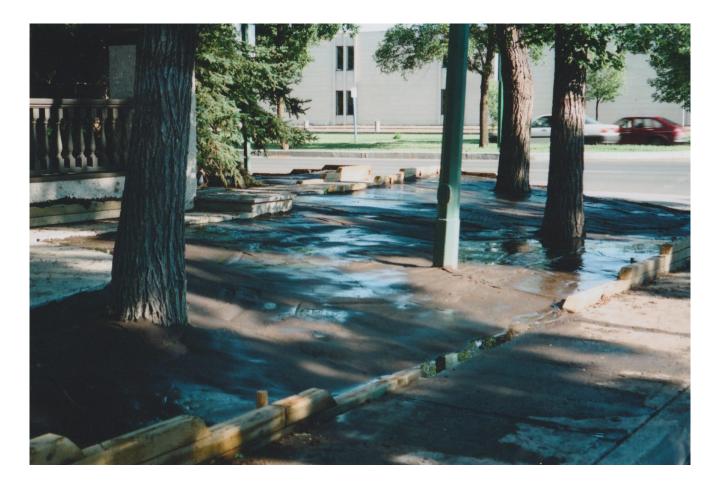

# Mudjacking / Slabjacking

Mudjacking or Slabjacking settled concrete slabs, reinstating them to original elevations. Specializing in Sidewalks, Patios, Driveways, Pool Decks, Garage Floors, Steps, Basement Floors, Factory & Warehouse Floors, Ramps, Void Filling & Stabilization.