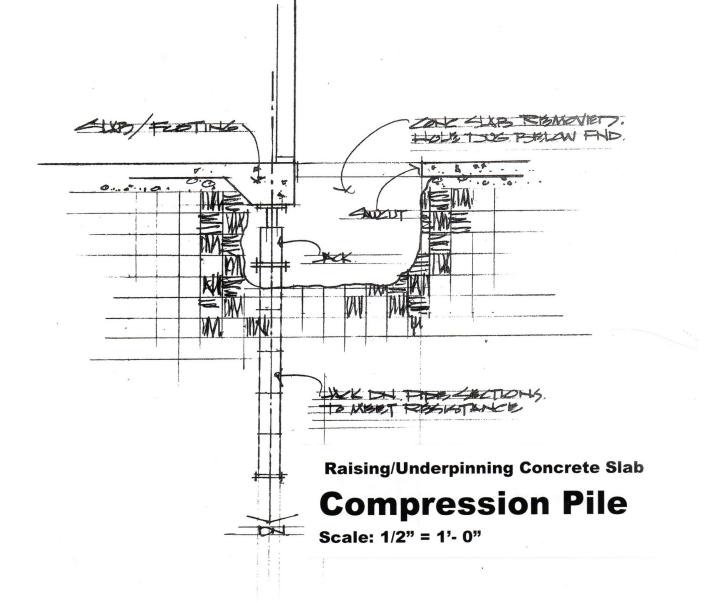

#### **Compression Pile Underpinning System**

Compression Piling is used to raise and underpin foundations that have settled. Steel casings are jacked into the ground until sufficient resistance is met. The foundation is then raised, and casings are filled with concrete.