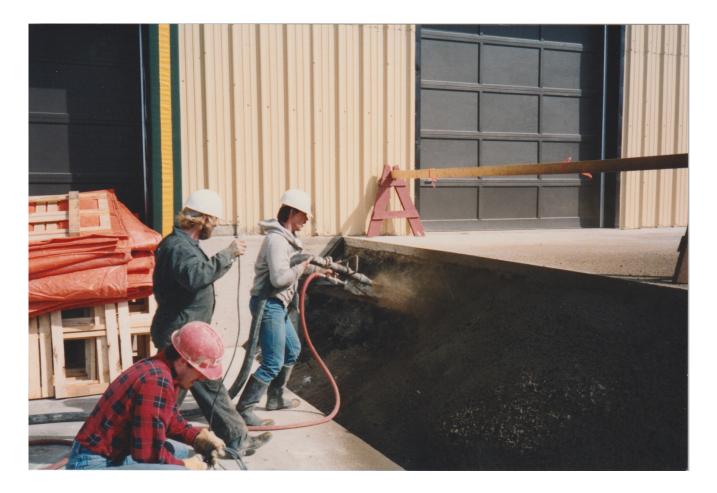

### Shotcrete & Gunite Repair Application

Foundations can be repaired using structurally engineered sprayed concrete. The result is a foundation wall that is stronger and much less expensive than new foundation walls.