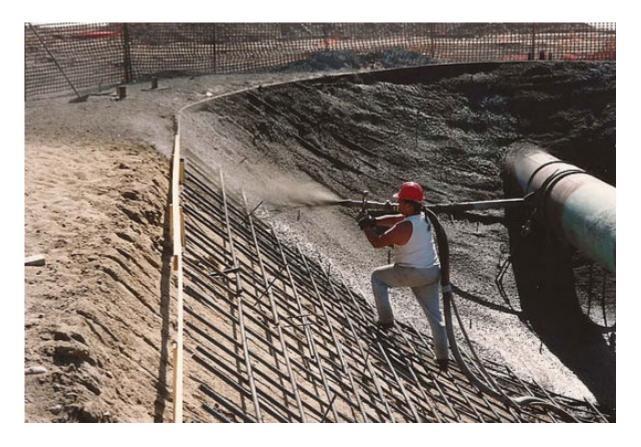

### Clay Spray

You have an excavation wall that has either collapsed or is precariously on the verge of collapse due to desiccation or washout. What do you do?

### Shotcrete & Gunite Repair Application

Foundations can be repaired using structurally engineered sprayed concrete. The result is a foundation wall that is stronger and much less expensive than new foundation walls.