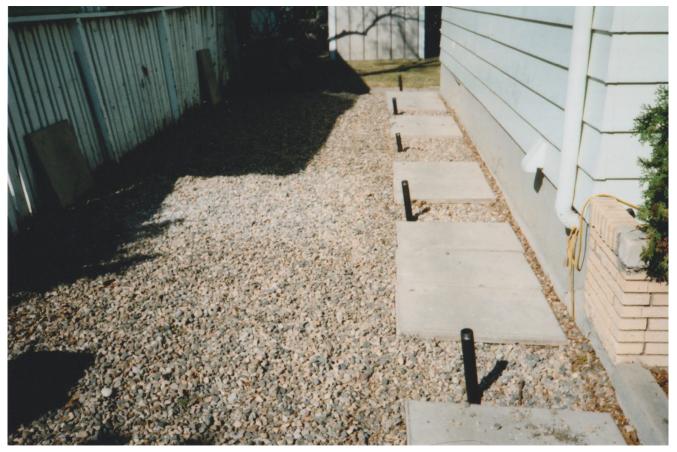

# Mudjacking / Slabjacking

Mudjacking or Slabjacking settled concrete slabs, reinstating them to original elevations. Specializing in Sidewalks, Patios, Driveways, Pool Decks, Garage Floors, Steps, Basement Floors, Factory & Warehouse Floors, Ramps, Void Filling & Stabilization.