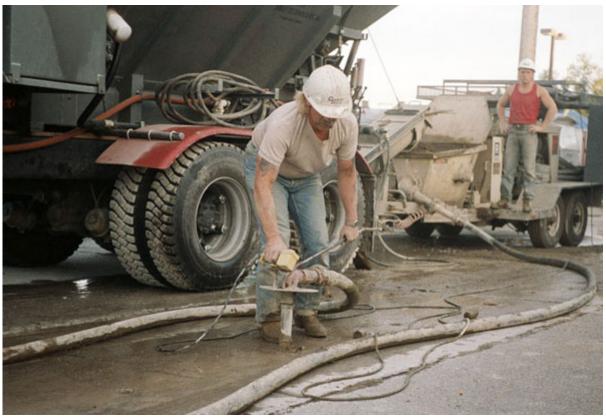

### **Concrete Pumping**

We can do the work for you or rent you a truck mounted concrete and grout pumping unit so you can get the job contracted yourself. We can even provide an operator and/or training.